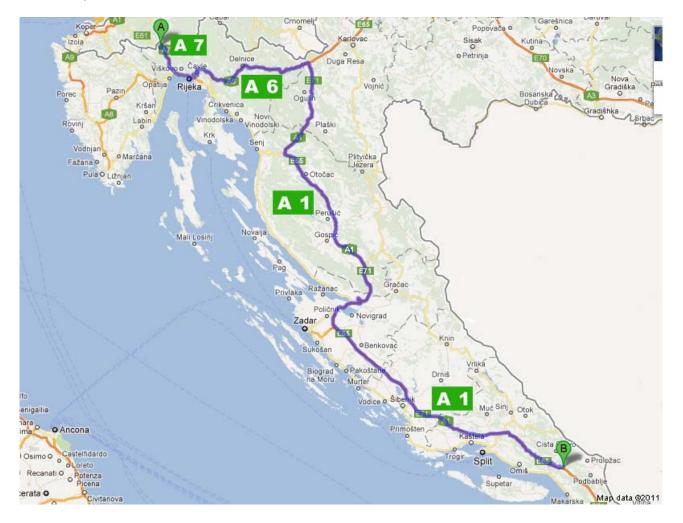

Grabovac, Šestanovac - Croatia

| FROM PASJAK, Matulji, Croatia (state border)<br>A1/E71 - Driving directions to Grabovac, Šestanovac, Croatia | 467 km, 4 hou | urs 34 mins |
|--------------------------------------------------------------------------------------------------------------|---------------|-------------|
| This route has tolls.                                                                                        |               |             |
| 1. Head north                                                                                                |               | 15 m        |
| 2. Turn left toward E61                                                                                      |               | 110 m       |
| 3. Turn left onto E61                                                                                        |               | 4.0 km      |
| <ol><li>Take the ramp to Pula/Rijeka - Partial toll road</li></ol>                                           |               | 550 m       |
| 5. Merge onto E61 - Partial toll road                                                                        |               | 26.1 km     |
| 6. Take the exit onto A6/E65 toward Zagreb/Split - Partial toll road                                         |               | 78.4 km     |
| 7. Take exit 6-Bosiljevo 2 to merge onto A1/E71 toward Split/Senj/Ogulir                                     | า - Toll road | 85.8 km     |
| 8. Slight left onto A1/E65/E71 - Toll road                                                                   |               | 262 km      |
| 9. Take exit 28-Šestanovac toward Dubrovnik/Makarska/Omiš/Imotski -                                          | Toll road     | 1.1 km      |
| 10. Continue straight - Toll road                                                                            |               | 800 m       |
| 11. At the roundabout, take the 1st exit onto Route 39 heading to Vrgora                                     | iC            | 350 m       |
| 12. Turn right to stay on Route 39                                                                           |               | 650 m       |
| 13. Take the 2nd right onto Route 62                                                                         |               | 7.3 km      |