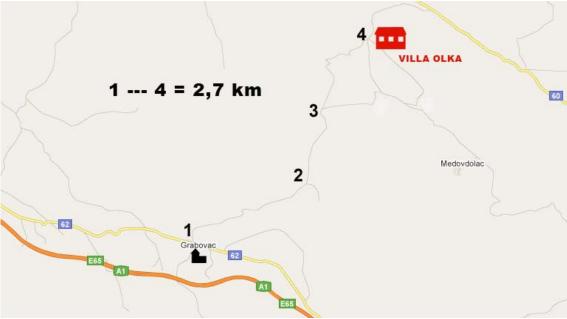

## How to reach us

BY CAR: By motorway, direction Zagreb-Šestanovac or direction Rijeka-Šestanovac.

| FROM | ZAGREB | (Rotor) |
|------|--------|---------|
|------|--------|---------|

| FROM ZAGREB (Rotor)<br>A1/E71 - Driving directions to Grabovac, Šestanovac, Croatia<br>This route has tolls. | 430 km, 3 hours 55 mins |
|--------------------------------------------------------------------------------------------------------------|-------------------------|
| 1. Head southwest on Rotor toward Jadranski most                                                             | 43 m                    |
| 2. Exit the roundabout onto Jadranska avenija                                                                | 5.5 km                  |
| 3. Continue onto A1/E71 - Toll road                                                                          | 153 km                  |
| 4. Slight left onto A1/E65/E71 - Toll road                                                                   | 262 km                  |
| 5. Take exit 28-Šestanovac toward Dubrovnik/Makarska/Omiš/Imotski                                            | - Toll road 1.1 km      |
| 6. Continue straight - Toll road                                                                             | 800 m                   |
| 7. At the roundabout, take the 1st exit onto Route 39 heading to Vrgora                                      | ac 350 m                |
| 8. Turn right to stay on Route 39                                                                            | 650 m                   |
| 9. Take the 2nd right onto Route 62                                                                          | 7.3 km                  |
| Crahavaa Častanovaa Craatia                                                                                  |                         |

Grabovac, Šestanovac - Croatia

| FROM OBREŽJE, Brežice, Slovenia/Croatia border<br>A1/E71 - Driving directions to Grabovac, Šestanovac, Croatia<br>This route has tolls. | 448 km, 4 hours 7 mins |
|-----------------------------------------------------------------------------------------------------------------------------------------|------------------------|
| 1. Head south on Route 675                                                                                                              | 12 m                   |
| 2. Take the 1st right toward Obrežje                                                                                                    | 57 m                   |
| 3. Continue straight onto Obrežje                                                                                                       | 650 m                  |
| 4. Turn right onto Nova vas pri Mokricah                                                                                                | 170 m                  |
| 5. Turn right to stay on Nova vas pri Mokricah                                                                                          | 400 m                  |
| 6. Take the 2nd left toward Obrežje - Partial toll road                                                                                 | 63 m                   |
| 7. Turn right to merge onto Obrežje - Toll road                                                                                         | 400 m                  |
| 8. Continue onto A2/E70 - Toll road - Entering Croatia                                                                                  | 800 m                  |
| 9. Continue onto A3/E70                                                                                                                 | 18.8 km                |
| 10. Take exit Lučko toward Split/Rijeka                                                                                                 | 1.3 km                 |
| 11. Merge onto A1/E71 - Toll road                                                                                                       | 153 km                 |
| 12. Slight left onto A1/E65/E71 - Toll road                                                                                             | 262 km                 |
| 13. Take exit 28-Šestanovac toward Dubrovnik/Makarska/Omiš/Imotski -                                                                    | Toll road 1.1 km       |
| 14. Continue straight - Toll road                                                                                                       | 800 m                  |
| 15. At the roundabout, take the 1st exit onto Route 39 heading to Vrgora                                                                | c 350 m                |
| 16. Turn right to stay on Route 39                                                                                                      | 650 m                  |
| 17. Take the 2nd right onto Route 62                                                                                                    | 7.3 km                 |
|                                                                                                                                         |                        |

Grabovac, Šestanovac - Croatia

| FROM PASJAK, Matulji, Croatia (state border)<br>A1/E71 - Driving directions to Grabovac, Šestanovac, Croatia | 467 km, 4 hou | urs 34 mins |
|--------------------------------------------------------------------------------------------------------------|---------------|-------------|
| This route has tolls.                                                                                        |               |             |
| 1. Head north                                                                                                |               | 15 m        |
| 2. Turn left toward E61                                                                                      |               | 110 m       |
| 3. Turn left onto E61                                                                                        |               | 4.0 km      |
| <ol><li>Take the ramp to Pula/Rijeka - Partial toll road</li></ol>                                           |               | 550 m       |
| 5. Merge onto E61 - Partial toll road                                                                        |               | 26.1 km     |
| 6. Take the exit onto A6/E65 toward Zagreb/Split - Partial toll road                                         |               | 78.4 km     |
| 7. Take exit 6-Bosiljevo 2 to merge onto A1/E71 toward Split/Senj/Ogulir                                     | า - Toll road | 85.8 km     |
| 8. Slight left onto A1/E65/E71 - Toll road                                                                   |               | 262 km      |
| 9. Take exit 28-Šestanovac toward Dubrovnik/Makarska/Omiš/Imotski -                                          | Toll road     | 1.1 km      |
| 10. Continue straight - Toll road                                                                            |               | 800 m       |
| 11. At the roundabout, take the 1st exit onto Route 39 heading to Vrgora                                     | iC            | 350 m       |
| 12. Turn right to stay on Route 39                                                                           |               | 650 m       |
| 13. Take the 2nd right onto Route 62                                                                         |               | 7.3 km      |

Grabovac, Šestanovac - Croatia

| FROM Port of Split<br>A1/E65/E71 - Driving directions to Grabovac, Šestanovac, Croatia<br>This route has tolls.                    | 65.5 kn  | n, 53 mins |
|------------------------------------------------------------------------------------------------------------------------------------|----------|------------|
| 1. Head north on Obala kneza Domagoja toward Obala Hrv. narodnoga prepor                                                           |          | 450 m      |
| 2. Continue onto Kralja Zvonimira                                                                                                  |          | 200 m      |
| 3. Continue onto Pojišanska                                                                                                        |          | 850 m      |
| <ol> <li>Continue onto Poljička cesta</li> </ol>                                                                                   |          | 2.6 km     |
| <ol><li>Poljička cesta turns left and becomes Zbora narodne garde</li></ol>                                                        |          | 800 m      |
| <ol><li>Take the ramp onto Zbora narodne garde</li></ol>                                                                           |          | 1.0 km     |
| <ol><li>Take the ramp to Sinj/Zagreb/Rijeka/A1</li></ol>                                                                           |          | 230 m      |
| <ol> <li>At the roundabout, take the 1st exit onto Zbora narodne garde/Route 1 head<br/>A1/Zagreb/Rijeka/Sinj/Dubrovnik</li> </ol> | ling to  |            |
| Continue to follow Route 1                                                                                                         |          | 11.9 km    |
| <ol><li>Slight right onto the ramp to Rijeka/Zagreb/Dugopolje</li></ol>                                                            |          | 220 m      |
| 10. At the roundabout, take the 4th exit onto Čvor Split heading to                                                                |          |            |
| A1/Rijeka/Zagreb/Dubrovnik/Šestanovac - Partial toll road                                                                          |          | 950 m      |
| 11. Keep right at the fork, follow signs for Dubrovnik/Makarska/E65/A1 and me                                                      | rge onto |            |
| A1/E65/E71 - Toll road                                                                                                             |          | 36.2 km    |
| 12. Take exit 28-Šestanovac toward Dubrovnik/Makarska/Omiš/Imotski- Toll rc                                                        | bad      | 1.1 km     |
| 13. Continue straight - Toll road                                                                                                  |          | 800 m      |
| 14. At the roundabout, take the 1st exit onto Route 39 heading to Vrgorac                                                          |          | 350 m      |
| 15. Turn right to stay on Route 39                                                                                                 |          | 650 m      |
| 16. Take the 2nd right onto Route 62                                                                                               |          | 7.3 km     |
| Grabovac, Šestanovac - Croatia                                                                                                     |          |            |