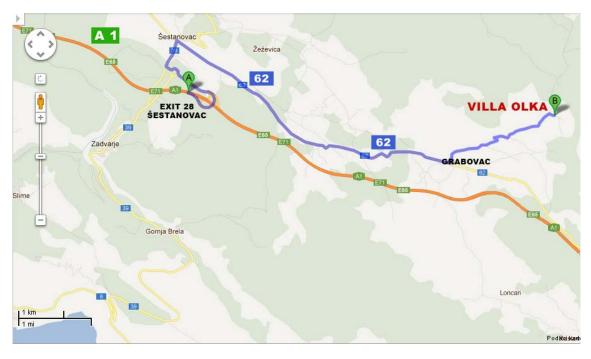

## How to reach us

BY CAR: By motorway, direction Zagreb-Šestanovac or direction Rijeka-Šestanovac.

| FROM | ZAGREB | (Rotor) |
|------|--------|---------|
|------|--------|---------|

| FROM ZAGREB (Rotor)<br>A1/E71 - Driving directions to Grabovac, Šestanovac, Croatia<br>This route has tolls. | 430 km, 3 hours 55 mins |
|--------------------------------------------------------------------------------------------------------------|-------------------------|
| 1. Head southwest on Rotor toward Jadranski most                                                             | 43 m                    |
| 2. Exit the roundabout onto Jadranska avenija                                                                | 5.5 km                  |
| 3. Continue onto A1/E71 - Toll road                                                                          | 153 km                  |
| 4. Slight left onto A1/E65/E71 - Toll road                                                                   | 262 km                  |
| 5. Take exit 28-Šestanovac toward Dubrovnik/Makarska/Omiš/Imotski                                            | - Toll road 1.1 km      |
| 6. Continue straight - Toll road                                                                             | 800 m                   |
| 7. At the roundabout, take the 1st exit onto Route 39 heading to Vrgora                                      | ac 350 m                |
| 8. Turn right to stay on Route 39                                                                            | 650 m                   |
| 9. Take the 2nd right onto Route 62                                                                          | 7.3 km                  |
| Crahavaa Častanovaa Craatia                                                                                  |                         |