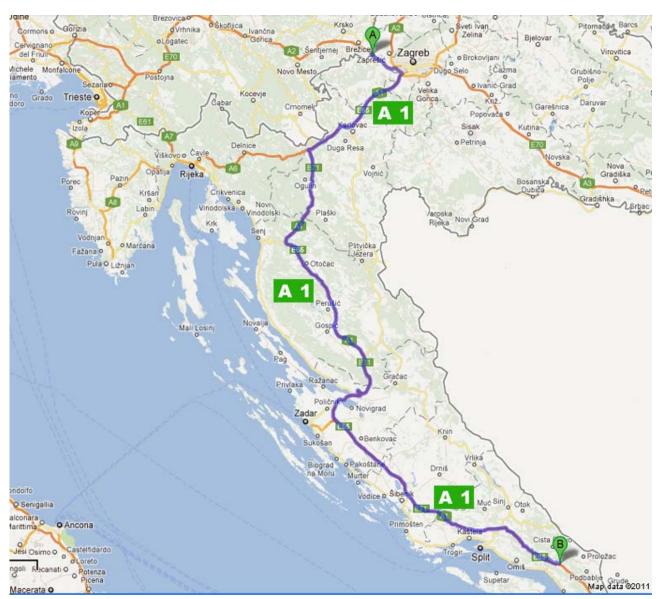

## How to reach us

BY CAR: By motorway, direction Zagreb-Šestanovac or direction Rijeka-Šestanovac.

| FROM | ZAGREB | (Rotor) |
|------|--------|---------|
|------|--------|---------|

| FROM ZAGREB (Rotor)<br>A1/E71 - Driving directions to Grabovac, Šestanovac, Croatia<br>This route has tolls. | 430 km, 3 hours 55 mins |
|--------------------------------------------------------------------------------------------------------------|-------------------------|
| 1. Head southwest on Rotor toward Jadranski most                                                             | 43 m                    |
| 2. Exit the roundabout onto Jadranska avenija                                                                | 5.5 km                  |
| 3. Continue onto A1/E71 - Toll road                                                                          | 153 km                  |
| 4. Slight left onto A1/E65/E71 - Toll road                                                                   | 262 km                  |
| 5. Take exit 28-Šestanovac toward Dubrovnik/Makarska/Omiš/Imotski                                            | - Toll road 1.1 km      |
| 6. Continue straight - Toll road                                                                             | 800 m                   |
| 7. At the roundabout, take the 1st exit onto Route 39 heading to Vrgora                                      | ac 350 m                |
| 8. Turn right to stay on Route 39                                                                            | 650 m                   |
| 9. Take the 2nd right onto Route 62                                                                          | 7.3 km                  |
| Crahavaa Častanovaa Craatia                                                                                  |                         |